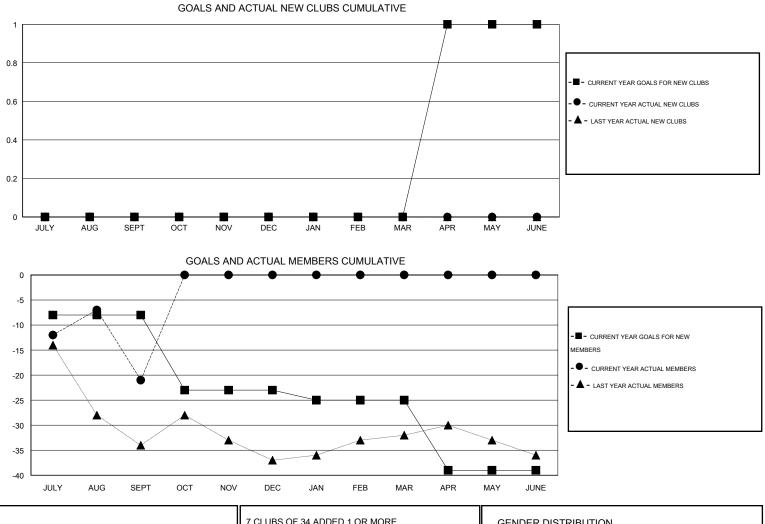

## LOCATION OKLAHOMA

GMT CA 1

| Clubs<br>RESULTS FOR 2015-2016 |   |   |   |   | Members<br>RESULTS FOR 2015-2016 |     |    |    |     |
|--------------------------------|---|---|---|---|----------------------------------|-----|----|----|-----|
|                                |   |   |   |   |                                  |     |    |    |     |
| JULY/AUG/SEPT                  | 0 | 0 | 0 | 0 | JULY/AUG/SEPT                    | -8  | 14 | 35 | -21 |
| OCT/NOV/DEC                    | 0 | 0 | 0 | 0 | OCT/NOV/DEC                      | -15 | 0  | 0  | 0   |
| JAN/FEB/MAR                    | 0 | 0 | 0 | 0 | JAN/FEB/MAR                      | -2  | 0  | 0  | 0   |
| APR/MAY/JUNE                   | 1 | 0 | 0 | 0 | APR/MAY/JUNE                     | -14 | 0  | 0  | 0   |